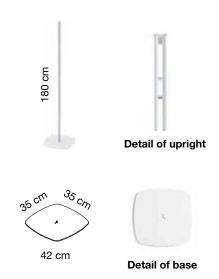

## Code: 6018-BO

Dimensions: height 180 cm

Description: 25 x 25 mm uprights made from ø 9 mm steel rods and pairs of ø 8 mm horizontal rods, electrowelded together and with a matt white epoxy-powder coating. The pairs of horizontal rods are spaced 375 mm apart. At the lower ends of the uprights, the rods are welded to a milled threaded bushing which allows it to be attached to the base using an M8 countersunk screw. The bushing has a reference notch to ensure it is fitted correctly to the base. The upper ends of the poles are finished off with translucent PETG stoppers. Matt white 6 mm thick, epoxy-powder coated steel base. The base has a central hole to insert the upright and two notches so it can be assembled orthogonally or at an angle of  $45^{\circ}$  in relation to the upright.