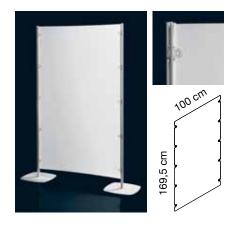

## Code: 6312

Dimensions: lenght 100 cm, height 169,5 cm

Description: Description: flexible polycarbonate panel, made of 0.75 mm thick translucent two-sided satin finish, shaped and perforated on the sides for assembly and coupling to the uprights. The polycarbonate with satin finish on both sides allows excellent passage of light. The panel is fitted with translucent high-tech polymer connectors to fasten it to the uprights. The connectors make it possible to assemble from 1 to 4 panels on each upright.