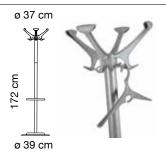

## **SPECIFICATION**

Range: KING

Design: Angelotti e Cardile

Code: 1485-GA

Dimensions: height 172 cm, base Ø 39 cm, head Ø 37 cm

Description: free-standing coat stand comprising a deep-drawn silver grey epoxy-powder coated steel base with rounded edges to prevent damage to floor surfaces. The stand comprises three silver grey epoxy-powder coated tubular steel elements which are 50 mm in diameter and 1.2 mm thick