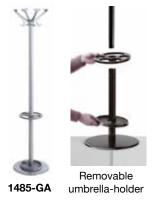

The lower section of the base element has a plate with M8 threaded holes to accommodate the zinc-plated steel screws that fasten the base to the stand. Central element tapered at the ends for easy coupling to other elements. Upper element which supports the coat stand head. Silver grey powder-coated high-tech polymer head comprising four elements (arms), each with two seats (1 knob and 1 hook), for a total of eight seats, connected to each other by means of a slot-in system with a four-section cap to hold them firmly together. Each arm has a pre-drilled hole to hang a coat hanger on. Fitted with a grey high-tech polymer umbrella holder ring and drip tray.