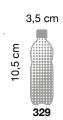

Example of use for labels

Codes: 324, 325, 326, 327, 328, 329

Dimension: each symbol about 9 x 10,5 cm

Description: hi-tech polymer adhesive labels, with 6 different symbols for separate waste collection. Each label is sold separately.