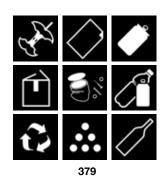

Accessories: display pocket code 236, adhesive labels codes 379, 80326, 324, 325, 326.

Accessories: display pocket code 236, adhesive labels codes 379, 80326, 324, 325, 326, 327, 328, 329, 330.

Code: 379

Dimensions: each symbol 3,8 x 3,8 cm

Description: set of 6 sheets of adhesive labels, each consisting of 9 different symbols for separate waste collection. These labels can be used to customise the MAXI containers.