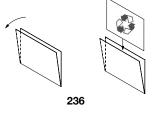

Code: **236** 

Format: A60

Description: methacrylate display pocket applicable to the MAXI containers using double-sided adhesive tape.

Example of use for display pockets