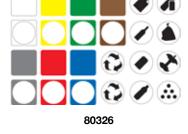

Example of use for labels

80326 Code:

Dimensions: each symbol 5,5 x 5,5 cm

Description: sheet of 24 combinable adhesive labels consisting of different symbols for separate waste collection.

These labels can be used to customise the MAXI containers.