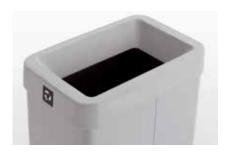

Description: separate waste collection basket with matt white epoxy-powder coated drum and based made from 1 mm thick sheet-steel rounded accident-proof edges and a foam profile to protect the floor. Upper removable bin liner holder with central slot to dispose of waste, made entirely of shockproof high-tech polymer, with accident-proof rounded edges and available in red, green, yellow, white and blue.