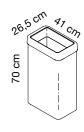

Accessories: display pocket code 236, adhesive labels codes 379, 80326, 324, 325, 326, 327, 328, 329, 330.

Dimensions: height 70 cm, lenght 41 cm, depth 26,5 cm - Capacity 70 L

Description: separate waste collection basket with silver grey or matt white epoxy-powder coated drum and based made from 1 mm thick sheet-steel rounded accident-proof edges and a foam profile to protect the floor. Upper removable bin liner holder with central slot to dispose of waste, made entirely of shockproof high-tech polymer, with accident-proof rounded edges and available in grey, red, green, yellow, white and blue.