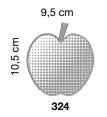

Example of use for labels

Codes: 324, 325, 326, 327, 328, 329

Dimension: each symbol about 9 x 10,5 cm

Description: hi-tech polymer adhesive labels, with 6 different symbols for separate waste collection. Each label is sold separately.