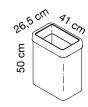

## **SPECIFICATION**

Range: MAXI

Design: Caimi Lab

Maxi baskets meet the "CAM" Minimum Environmental Criteria.

Codes: **363-BOBO, 363-BOR, 363-BOVE, 363-BOGL, 363-BOBL** 

Dimensions: height 50 cm, lenght 41 cm, depth 26,5 cm - Capacity 50 L