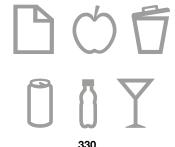

330 Code:

Dimension: each symbol about 5 x 4,5 cm

Description: sheet of hi-tech polymer adhesive labels, consisting of 6 different symbols for separate waste collection.

These labels can be used to customise the MAXI containers.