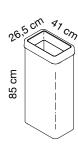

Dimensions: height 85 cm, lenght 41 cm, depth 26,5 cm - Capacity 85 L

Description: separate waste collection basket with silver grey or matt white epoxy-powder coated drum and based made from 1 mm thick sheet-steel rounded accident-proof edges and a foam profile to protect the floor. Upper removable bin liner holder with central slot to dispose of waste, made entirely of shockproof high-tech polymer, with accident-proof rounded edges and available in grey, white, red, green, yellow and blue.