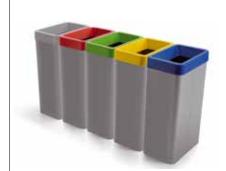

Description: separate waste collection basket with matt white epoxy-powder coated drum and based made from 1 mm thick sheet-steel rounded accident-proof edges and a foam profile to protect the floor. Upper removable bin liner holder with central slot to dispose of waste, made entirely of shockproof high-tech polymer, with accident-proof rounded edges and available in red, green, yellow, white and blue.