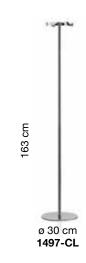

### Code: 1497-CL

#### Dimensions: altezza 163 cm, Ø 30 cm

Description: floor coat-stand composed by a 5 mm thick steel base with a cover plate in polished stainless steel and a post in chrome-plated tubular steel ø 28 mm, with a perforated and threaded M8 hole for housing the screw in galvanized steel to fix the base to the post. Head made of chrome-plated zamak, consisting posed of four elements (arms), joined together with a click system.