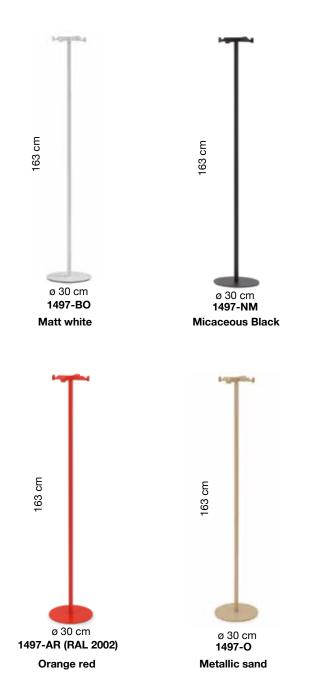

#### Codes: 1497-BO, 1497-NM, 1497-AR, 1497-O

Dimensions: height 163 cm, Ø 30 cm

Description: floor coat-stand composed by a 5 mm thick epoxy powder-coated steel base and a post in tubular epoxy powder-coated steel ø 28 mm, equipped in the lower part with a perforated plate and threaded M8 hole for housing the screw in galvanized steel to fix the base to the post. Head made of epoxy powder-coated zamak, consisting of four elements (arms), joined together with a click system.