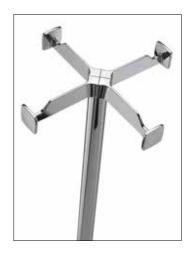

#### Codes: 1497-BO, 1497-NM, 1497-AR, 1497-O

Dimensions: height 163 cm, Ø 30 cm

Description: floor coat-stand composed by a 5 mm thick epoxy powder-coated steel base and a post in tubular epoxy powder-coated steel ø 28 mm, equipped in the lower part with a perforated plate and threaded M8 hole for housing the screw in galvanized steel to fix the base to the post. Head made of epoxy powder-coated zamak, consisting of four elements (arms), joined together with a click system.