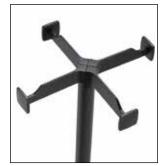

#### Codes: 1497-BO, 1497-NM, 1497-AR, 1497-O

Dimensions: height 163 cm, Ø 30 cm

Description: floor coat-stand composed by a 5 mm thick epoxy powder-coated steel base and a post in tubular epoxy powder-coated steel ø 28 mm, equipped in the lower part with a perforated plate and threaded M8 hole for housing the screw in galvanized steel to fix the base to the post. Head made of epoxy powder-coated zamak, consisting of four elements (arms), joined together with a click system.