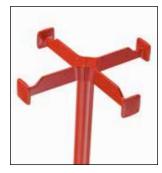

#### Codes: 1497-BO, 1497-NM, 1497-AR, 1497-O

Dimensions: height 163 cm, Ø 30 cm

Description: floor coat-stand composed by a 5 mm thick epoxy powder-coated steel base and a post in tubular epoxy powder-coated steel ø 28 mm, equipped in the lower part with a perforated plate and threaded M8 hole for housing the screw in galvanized steel to fix the base to the post. Head made of epoxy powder-coated zamak, consisting of four elements (arms), joined together with a click system.