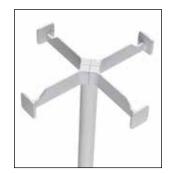

#### Codes: 1497-BO, 1497-NM, 1497-AR, 1497-O

Dimensions: height 163 cm, Ø 30 cm

Description: floor coat-stand composed by a 5 mm thick epoxy powder-coated steel base and a post in tubular epoxy powder-coated steel ø 28 mm, equipped in the lower part with a perforated plate and threaded M8 hole for housing the screw in galvanized steel to fix the base to the post. Head made of epoxy powder-coated zamak, consisting of four elements (arms), joined together with a click system.