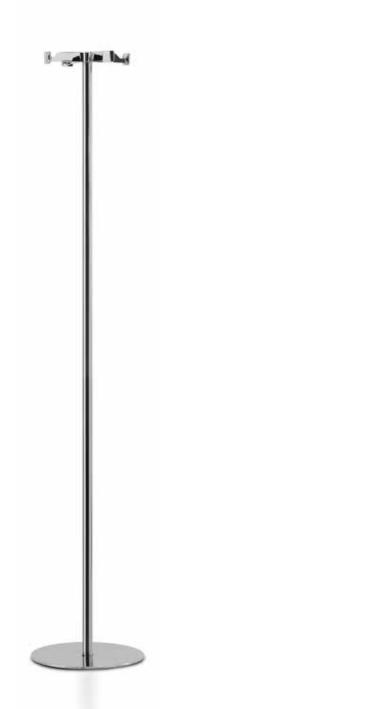

### Code: 1497-CL

#### Dimensions: altezza 163 cm, Ø 30 cm

Description: floor coat-stand composed by a 5 mm thick steel base with a cover plate in polished stainless steel and a post in chrome-plated tubular steel ø 28 mm, with a perforated and threaded M8 hole for housing the screw in galvanized steel to fix the base to the post. Head made of chrome-plated zamak, consisting posed of four elements (arms), joined together with a click system.