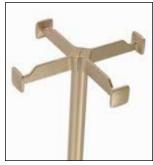

#### Codes: 1497-BO, 1497-NM, 1497-AR, 1497-O

Dimensions: height 163 cm, Ø 30 cm

Description: floor coat-stand composed by a 5 mm thick epoxy powder-coated steel base and a post in tubular epoxy powder-coated steel ø 28 mm, equipped in the lower part with a perforated plate and threaded M8 hole for housing the screw in galvanized steel to fix the base to the post. Head made of epoxy powder-coated zamak, consisting of four elements (arms), joined together with a click system.